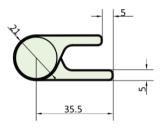

## **PRODUCT FEATURES & TECHNICAL INFORMATION**

- A weld on self-aligning hinge made from mild steel
- Suitable for use on windows and doors
- Features a security screw which can only be accessed when in open position enabling the hinge to act as a lift off to remove the window or door
- Supplied with a brass bush and stainless steel bolt pin as standard
- S1036BPIN Brass pin can be purchased separately for a different aesthetic appearance
- Requires a suitable finish to be applied, these are normally fixed to the window or door during preparation stages
- Hinges available in left (LH) or right hand (RH)