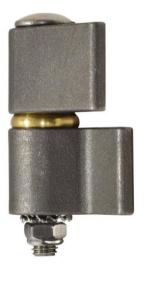

## **PRODUCT FEATURES & TECHNICAL INFORMATION**

- A weld on self-aligning hinge made from mild steel
- Suitable for use on windows and doors
- Features a security screw which can only be accessed when in open position enabling the hinge to act as a lift off to remove the window or door
- Supplied with a brass bush and stainless steel bolt pin as standard
- S1036BPIN Brass pin can be purchased separately for a different aesthetic appearance
- Requires a suitable finish to be applied, these are normally fixed to the window or door during preparation stages
- Hinges available in left (LH) or right hand (RH)