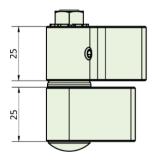

## **PRODUCT FEATURES & TECHNICAL INFORMATION**

- A weld on self-aligning hinge made from mild steel
- Suitable for use on windows and doors
- Features a security screw which can only be accessed when in open position enabling the hinge to act as a lift off to remove the window or door
- Supplied with a brass bush and stainless steel bolt pin as standard
- S1036BPIN Brass pin can be purchased separately for a different aesthetic appearance
- Requires a suitable finish to be applied, these are normally fixed to the window or door during preparation stages
- Hinges available in left (LH) or right hand (RH)