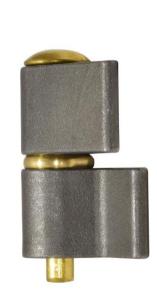

S1036 Self Aligning, Lift off Weld on Hinge





## **PRODUCT FEATURES & TECHNICAL INFORMATION**

- A weld on self-aligning hinge made from mild steel
- Suitable for use on windows and doors
- Features a security screw which can only be accessed when in open position enabling the hinge to act as a lift off to remove the window or door
- Supplied with a brass bush and stainless steel bolt pin as standard
- S1036BPIN Brass pin can be purchased separately for a different aesthetic appearance
- Requires a suitable finish to be applied, these are normally fixed to the window or door during preparation stages
- Hinges available in left (LH) or right hand (RH)





S1036 fitted with S1036BPIN